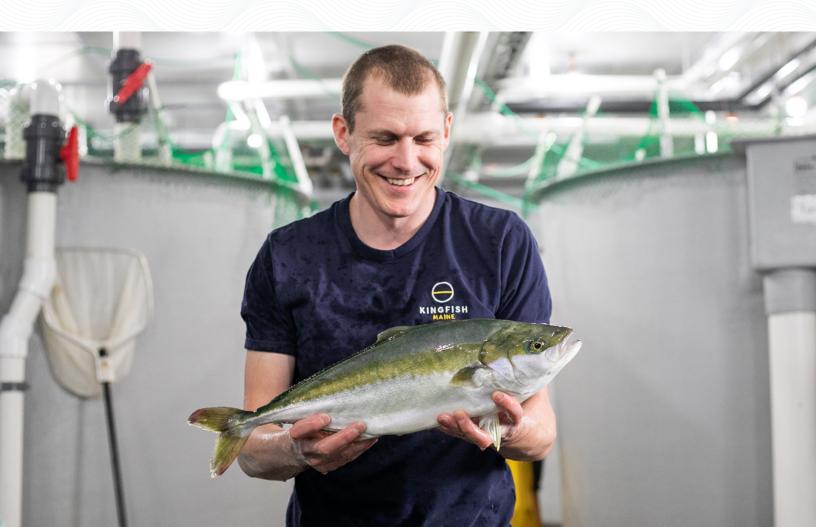

## THE KINGFISH MAINE STORY

We're setting a new bar for sustainability practices and growing our Yellowtail in pure optimal conditions; providing the natural pristine environment required to produce the highest quality of healthy and sustainable premium fish.

Thank you for joining us on the journey of the **Dutch Yellowtail from Maine.** 

In 2022, we sent 2,000 yellowtail fingerlings from our farm, Kingfish Zeeland in the Netherlands, to Kingfish Maine. Raised on land in optimal conditions using recirculating aquaculture system technology, these fish are the first sustainable Yellowtail Kingfish raised in the USA. No antibiotics. No GMOs.

Now, these fish are ready for market, small batch style. Harvested every Monday and delivered to your business in a few days, it doesn't get fresher than this.

The care and keeping of this limited release **Dutch Yellowtail from Maine** shows in the taste. Natural brine meets rich buttery flavor perfect for any preparation. The future of fish is here.