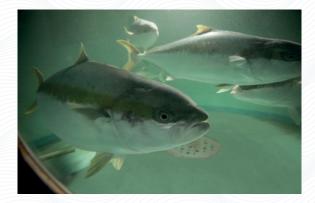

Thank you for joining us on the journey of the **Dutch Yellowtail from Maine.** 

In 2022, we sent 2,000 yellowtail fingerlings from our farm, Kingfish Zeeland in the Netherlands, to Kingfish Maine. Raised on land in optimal conditions using recirculating aquaculture system technology, these fish are the first sustainable Yellowtail Kingfish raised in the USA. No antibiotics. No GMOs.