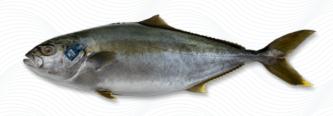

## **PRODUCT DESCRIPTION**

| Product name           | Dutch Yellowtail from Maine  |
|------------------------|------------------------------|
| Item code number       | DYT Fresh 4.0-7.0lbs HOG     |
| Box weight             | 20 lbs                       |
| Pieces per box (range) | 3 - 5 pcs                    |
| Method of catch        | Farm Raised                  |
| Origin                 | Maine, USA                   |
| Shelf life             | 14 days after harvest        |
| Species                | Yellowtail (Seriola Ialandi) |